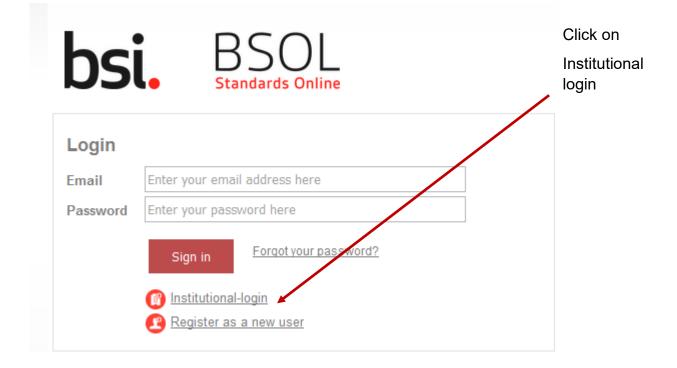

Follow the quick link to the Databases page from the Library home page

Click on BSI Online link in the alphabetical list of databases

Type Harper in the Find your organisation search box

| OpenAthens 🖍                           |    |                         |   |  |
|----------------------------------------|----|-------------------------|---|--|
| Sign in with an OpenAthens<br>account. |    | Find your organisation. |   |  |
| Jsername                               |    | Search                  |   |  |
| Email address or username              | OR | harper                  | Q |  |
| Password                               |    | 1 organisation found    |   |  |
| Password                               |    | Harper Adams University |   |  |
| Sign in                                |    | 1                       |   |  |
| Problems signing in?                   |    |                         |   |  |